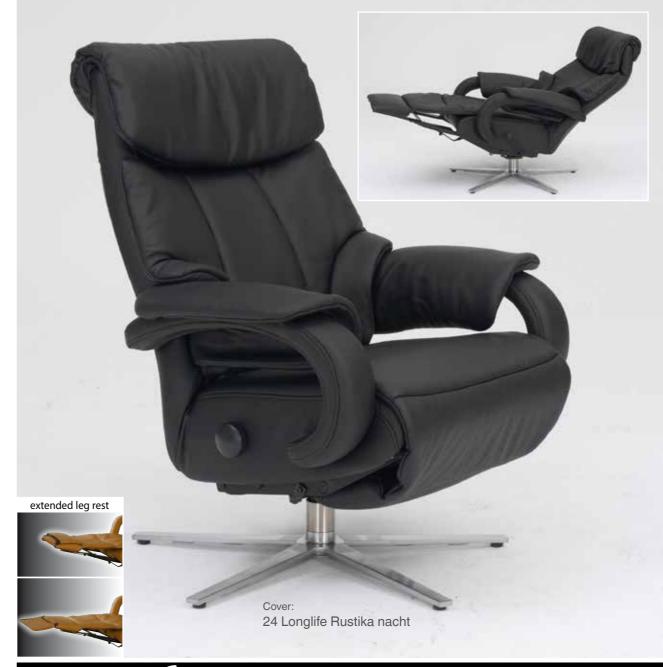

# standard features:

- single-stage, manual adjustment of leg rest
- adjustment of headrest
- 360° rotatable wooden base
- flexible Nosag suspension
- integrated leg rest
- backrest adjustable up to lying position

available with external storage battery 0920 optionally

The practical lift + rise function is an ideal aid to improve the quality of life for people with reduced mobility.

Lift + rise function, leg rest, headrest and backrest are steplessly electrically adjustable!

### supplementary equipment:

- storage batterylumbar support
- extended leg rest