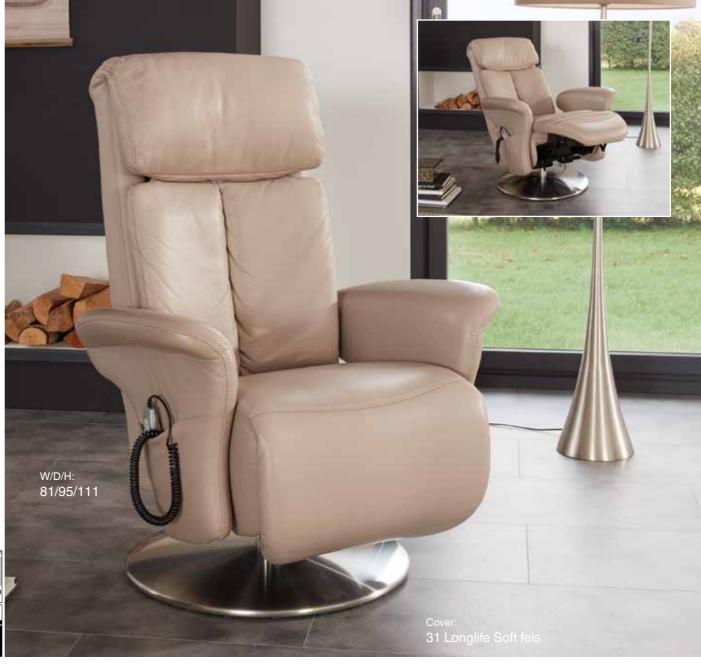

## 1 look – 5 models:

- model 7227 EasySwing (seat width 50cm)
- model 7527 EasySwing (seat width 54cm)
- model 7627 EasySwing (seat width 50cm) el. variants are available with external storage battery
- model 7727 EasySwing (seat width 54cm) el. variants are available with external storage battery
- model 7418 Massage
- separately adjustable back- and leg rest by 2 motors
- Seat optionally in:













with massage

7418

## available bases:



covered









- 4 manual massage programs
- Kneading
- Tapping Rolling
- 6 automatic massage programs
- Shiatsu
- Relaxation
- Loosening
- Vitalising
- Shoulder massage
- Stimulation

## **High Tech Massage** The exclusive option for ambitious people



- Spinal column adjustment selectable in 2 stages with display
- precise spot actuation of the massage rollers by pressing a button using microprocessor technology
- ergonomically moulded backrest