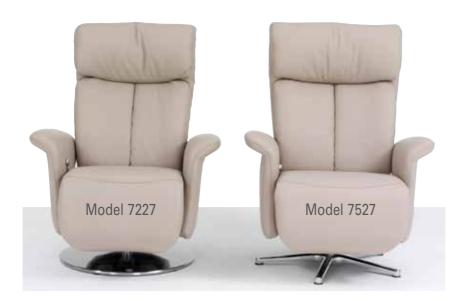

## 1 look – 5 models:

- model 7227 EasySwing (seat width 50cm)
- model 7527 EasySwing (seat width 54cm)
- model 7627 EasySwing (seat width 50cm) el. variants are available with external storage battery
- model 7727 EasySwing (seat width 54cm) el. variants are available with external storage battery
- model 7418 Massage
- separately adjustable back- and leg rest by 2 motors
- Seat optionally in: